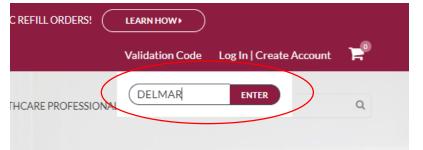

3) Enter your code DELMAR into the validation code box and click enter

4) Your code is validated and you can now select products and checkout!

|                     | ARN HOW >         |                     |            |
|---------------------|-------------------|---------------------|------------|
| Validation          | Code Accepted Log | In   Create Account | <b>`</b> ₽ |
| HCARE PROFESSIONALS | (800) 898-6888    | Search              | Q          |