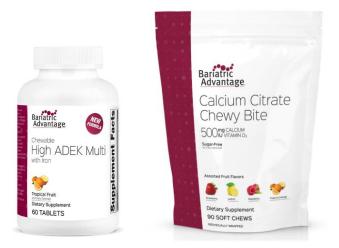

## Bariatric Advantage Vitamins for SADI

<u>Chewable High ADEK Multi + Calcium</u> (start taking vitamins <u>2 weeks</u> after surgery)

- **2 chewable per day** will meet your multivitamin, iron, vitamin D, vitamin K, vitamin B1 & B12 requirements
- **500 mg calcium citrate** <u>chewy bites</u>; take **4 chewy bites per day**, in divided doses, taken separate from iron (or separate from the iron in your multivitamin) for a total of 2,000 mg of calcium citrate per day.